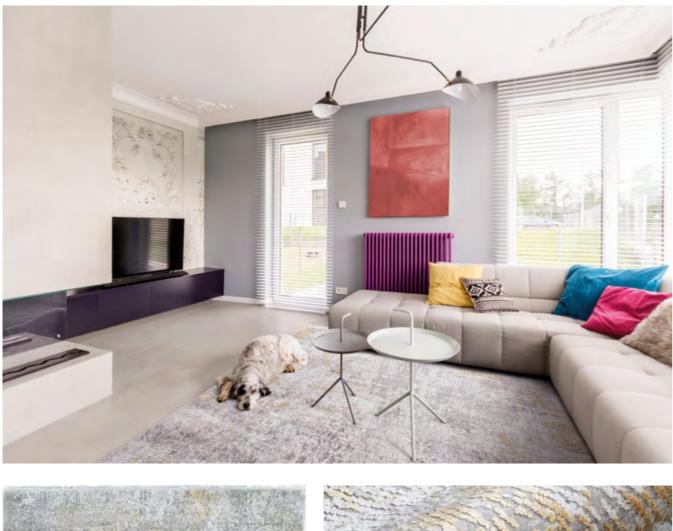

The IMPERIAL collection has been designed using the iconic palette of natural colors. Various shades of beige and gray with a subtle combination of expressive color drops in the perfectly balanced compositions will add a touch of elegance to any home. High density of weaving, medium low pile and a combination of viscose with synthetic wool (acrylic), make the IMPERIAL collection carpets soft and easy to maintain.