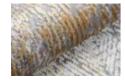

**IMPERIAL 6611** GREY BLUE MARBLE

**IMPERIAL 6613 BLUE DIAMOND** 

**IMPERIAL 6612** GREY GOLD MARBLE

**Composition:** 55% viscose, 45% synthetic wool (acrylic) **Available sizes (in cm):** 80 x150 | 120 x 180 | 160 x 230 | 200 x 290 | 240 x 340 | 300 x 400 **2 million points/m<sup>2</sup> • Fringe finish • Machine Made** 