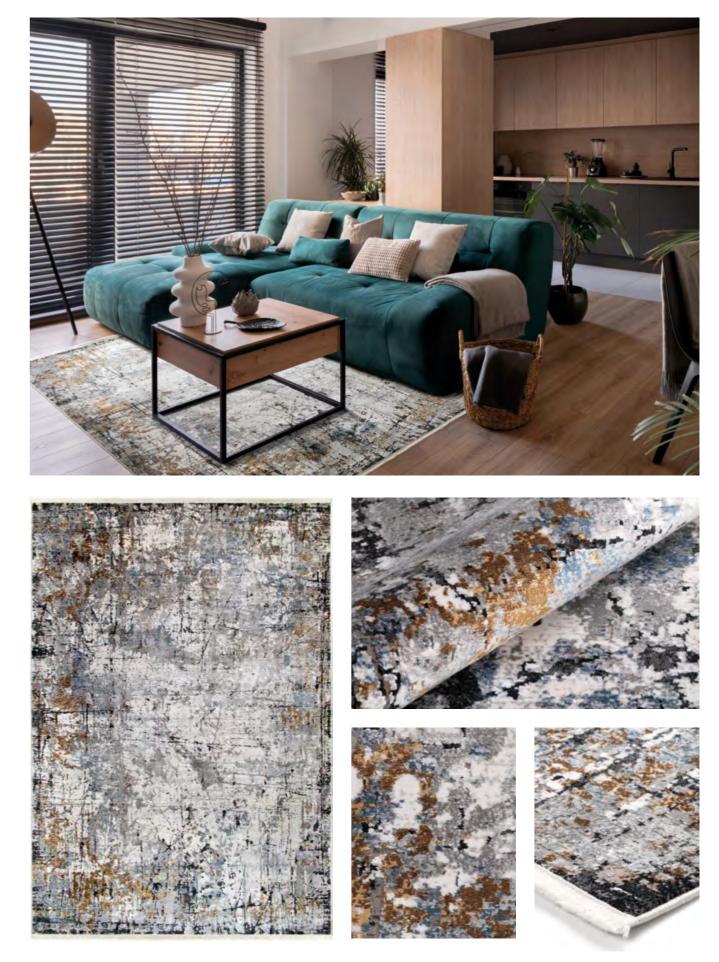

**IMPERIAL 6617** ELECTRIC GREY 9

**IMPERIAL 6618** CONCRETE 10

**IMPERIAL 6619** RED STONE 11

IMPERIAL 6615 BLACK SCRATCH

 IMPERIAL 6617
 Composition

 ELECTRIC GREY
 2 million po

**Composition:** 55% viscose, 45% synthetic wool (acrylic) **Available sizes (in cm):** 80 x150 | 120 x 180 | 160 x 230 | 200 x 290 | 240 x 340 | 300 x 400 **2 million points/m<sup>2</sup> • Fringe finish • Machine Made** 