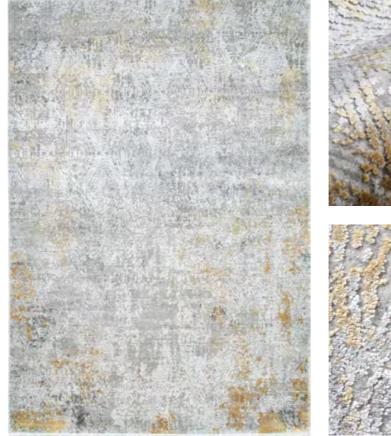

The IMPERIAL collection has been designed using the iconic palette of natural colors. Various shades of beige and gray with a subtle combination of expressive color drops in the perfectly balanced compositions will add a touch of elegance to any home. High density of weaving, medium low pile and a combination of viscose with synthetic wool (acrylic), make the IMPERIAL collection carpets soft and easy to maintain.