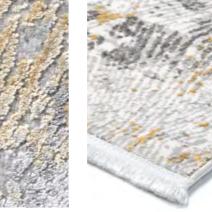

# **IMPERIAL** RUG COLLECTION

**IMPERIAL 6611** GREY BLUE MARBLE 3

**IMPERIAL 6612** GREY GOLD MARBLE 4

**IMPERIAL 6613 BLUE DIAMOND** 5

**IMPERIAL 6614** GOLD DIAMOND 6

**IMPERIAL 6615** BLACK SCRATCH 7

**IMPERIAL 6616 GREY SKY** 8

**IMPERIAL 6611** GREY BLUE MARBLE

**IMPERIAL 6613 BLUE DIAMOND** 

**IMPERIAL 6612** GREY GOLD MARBLE

**Composition:** 55% viscose, 45% synthetic wool (acrylic) **Available sizes (in cm):** 80 x150 | 120 x 180 | 160 x 230 | 200 x 290 | 240 x 340 | 300 x 400 **2 million points/m<sup>2</sup> • Fringe finish • Machine Made** 