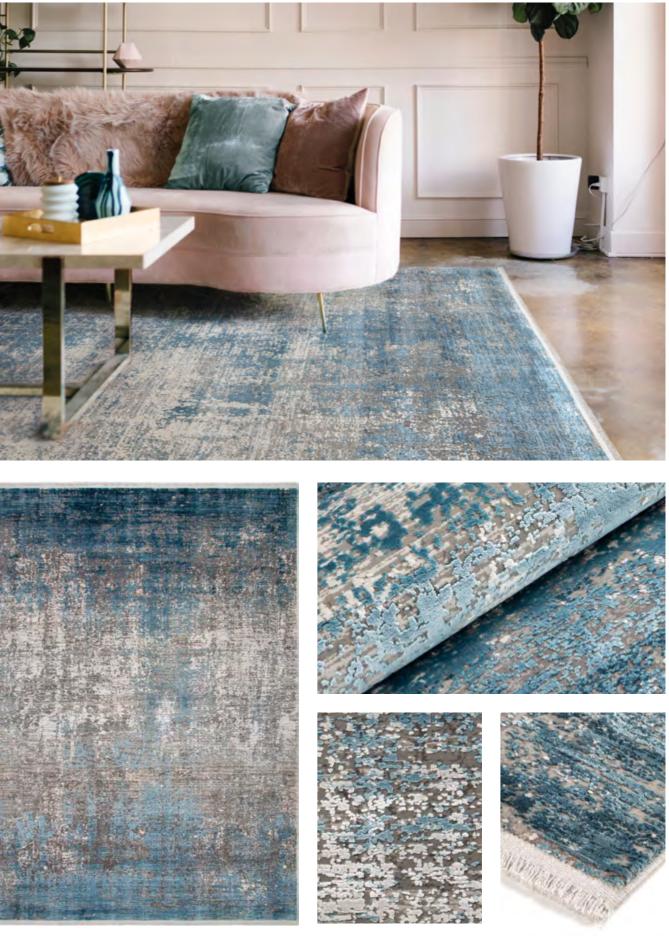

The IMPERIAL collection has been designed using the iconic palette of natural colors. Various shades of beige and gray with a subtle combination of expressive color drops in the perfectly balanced compositions will add a touch of elegance to any home. High density of weaving, medium low pile and a combination of viscose with synthetic wool (acrylic), make the IMPERIAL collection carpets soft and easy to maintain.

**IMPERIAL 6611** GREY BLUE MARBLE

**IMPERIAL 6613 BLUE DIAMOND** 

**IMPERIAL 6612** GREY GOLD MARBLE

**Composition:** 55% viscose, 45% synthetic wool (acrylic) **Available sizes (in cm):** 80 x150 | 120 x 180 | 160 x 230 | 200 x 290 | 240 x 340 | 300 x 400 **2 million points/m<sup>2</sup> • Fringe finish • Machine Made** 

**Composition:** 55% viscose, 45% synthetic wool (acrylic) **Available sizes (in cm):** 80 x150 | 120 x 180 | 160 x 230 | 200 x 290 | 240 x 340 | 300 x 400 **2 million points/m<sup>2</sup> • Fringe finish • Machine Made** 