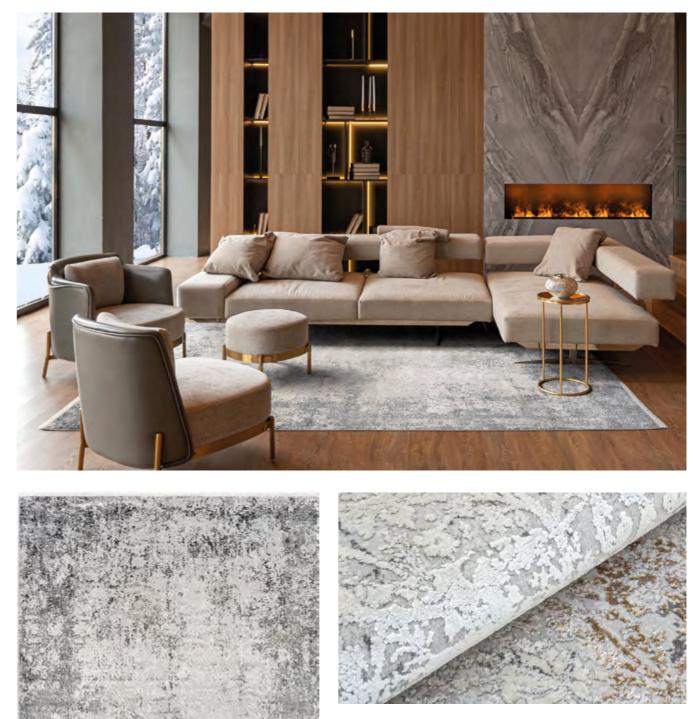

The IMPERIAL collection has been designed using the iconic palette of natural colors. Various shades of beige and gray with a subtle combination of expressive color drops in the perfectly balanced compositions will add a touch of elegance to any home. High density of weaving, medium low pile and a combination of viscose with synthetic wool (acrylic), make the IMPERIAL collection carpets soft and easy to maintain.

**IMPERIAL 6611** GREY BLUE MARBLE

**IMPERIAL 6613 BLUE DIAMOND** 

**IMPERIAL 6612** GREY GOLD MARBLE

**Composition:** 55% viscose, 45% synthetic wool (acrylic) **Available sizes (in cm):** 80 x150 | 120 x 180 | 160 x 230 | 200 x 290 | 240 x 340 | 300 x 400 **2 million points/m<sup>2</sup> • Fringe finish • Machine Made** 