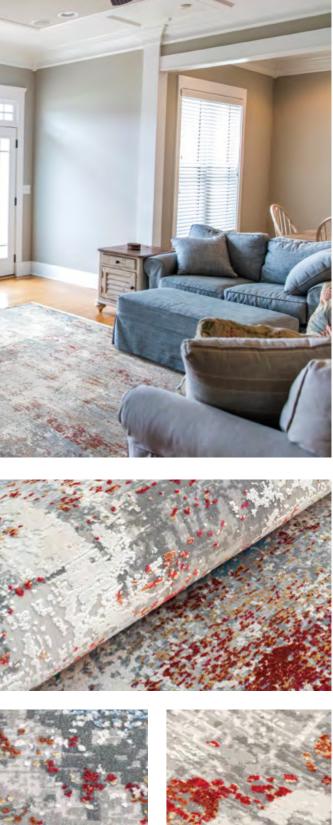

IMPERIAL 6616 GREY SKY

**IMPERIAL 6619 RED STONE** 

**Composition:** 55% viscose, 45% synthetic wool (acrylic) **Available sizes (in cm):** 80 x150 | 120 x 180 | 160 x 230 | 200 x 290 | 240 x 340 | 300 x 400 **2 million points/m<sup>2</sup> • Fringe finish • Machine Made** 