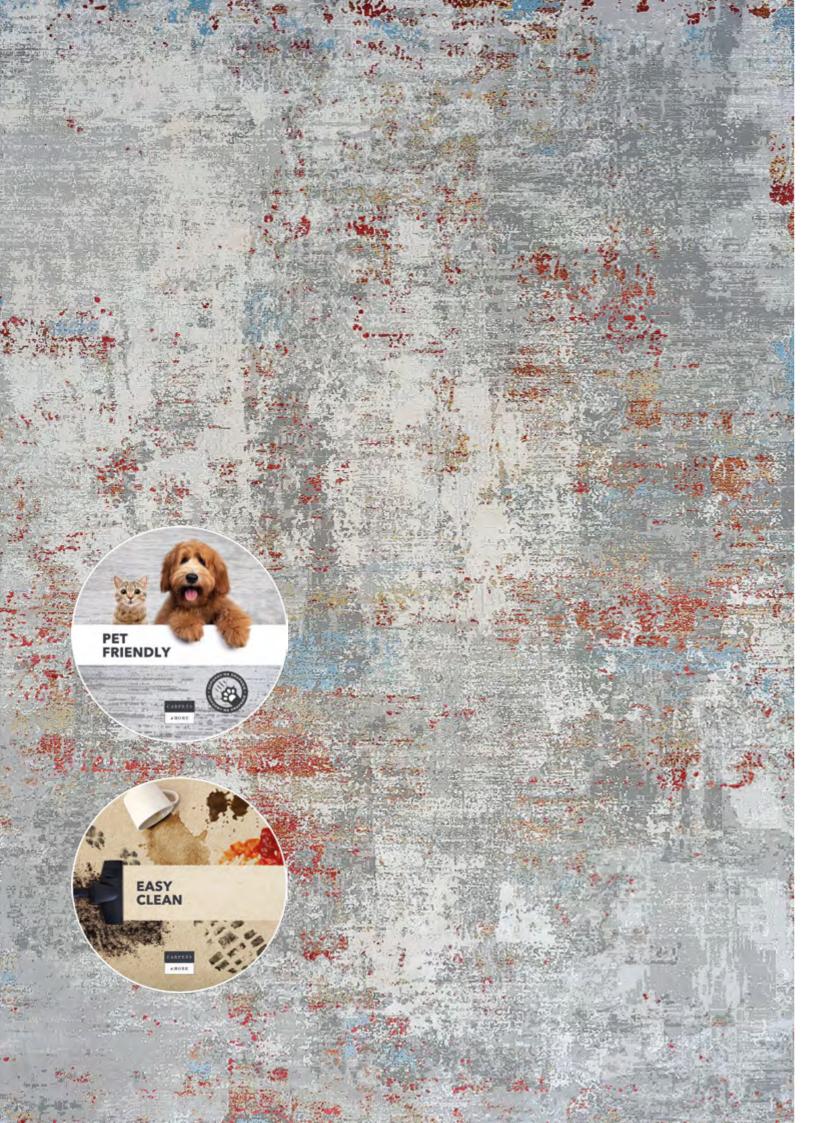

#### PET FRIENDLY

The low pile of the rug allows it to be easily cleaned. It is also protected against pulling out the loops with the claws of animals.

## EASY CLEAN

The rug had been covered with a special coating that prevents soiling.

#### EASY TO MAINTAIN

A rug with low pile made of mix of synthetic wool (acrylic) and viscose do not attract dust. Regular vacuuming will keep the rug clean every day. In the case of larger dirt, you can easily remove them with commonly available detergents.