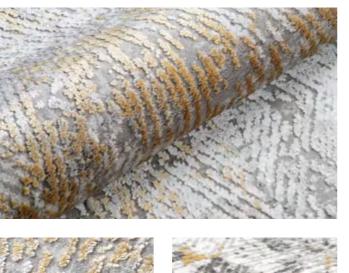

# **IMPERIAL** RUG COLLECTION

**IMPERIAL 6611** GREY BLUE MARBLE 3

**IMPERIAL 6612** GREY GOLD MARBLE 4

**IMPERIAL 6613 BLUE DIAMOND** 5

**IMPERIAL 6614** GOLD DIAMOND 6

**IMPERIAL 6615** BLACK SCRATCH 7

**IMPERIAL 6616 GREY SKY** 8

**IMPERIAL 6611** GREY BLUE MARBLE

**IMPERIAL 6613 BLUE DIAMOND** 

**IMPERIAL 6612** GREY GOLD MARBLE

**Composition:** 55% viscose, 45% synthetic wool (acrylic) **Available sizes (in cm):** 80 x150 | 120 x 180 | 160 x 230 | 200 x 290 | 240 x 340 | 300 x 400 **2 million points/m<sup>2</sup> • Fringe finish • Machine Made** 