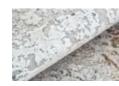

IMPERIAL 6616 GREY SKY

**IMPERIAL 6619 RED STONE** 

**Composition:** 55% viscose, 45% synthetic wool (acrylic) **Available sizes (in cm):** 80 x150 | 120 x 180 | 160 x 230 | 200 x 290 | 240 x 340 | 300 x 400 **2 million points/m<sup>2</sup> • Fringe finish • Machine Made** 