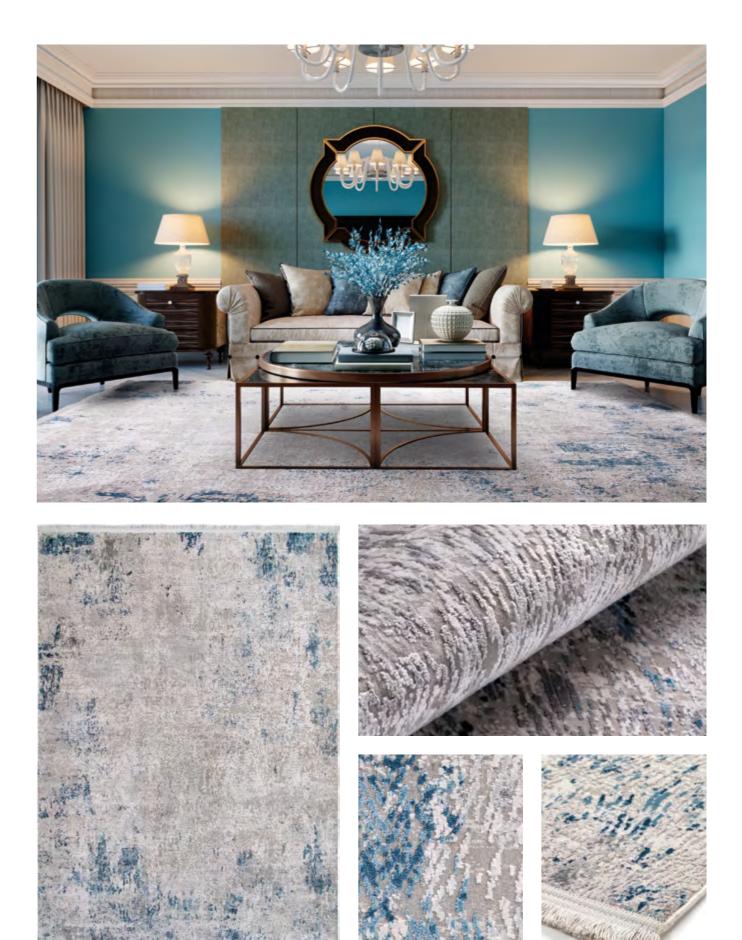

**IMPERIAL 6611** GREY BLUE MARBLE

**IMPERIAL 6613 BLUE DIAMOND** 

**IMPERIAL 6612** GREY GOLD MARBLE

**Composition:** 55% viscose, 45% synthetic wool (acrylic) **Available sizes (in cm):** 80 x150 | 120 x 180 | 160 x 230 | 200 x 290 | 240 x 340 | 300 x 400 **2 million points/m<sup>2</sup> • Fringe finish • Machine Made** 

The IMPERIAL collection has been designed using the iconic palette of natural colors. Various shades of beige and gray with a subtle combination of expressive color drops in the perfectly balanced compositions will add a touch of elegance to any home. High density of weaving, medium low pile and a combination of viscose with synthetic wool (acrylic), make the IMPERIAL collection carpets soft and easy to maintain.