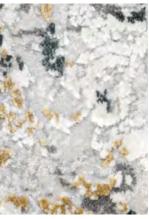

**IMPERIAL 6611** GREY BLUE MARBLE

**IMPERIAL 6613 BLUE DIAMOND** 

**IMPERIAL 6612** GREY GOLD MARBLE

**Composition:** 55% viscose, 45% synthetic wool (acrylic) **Available sizes (in cm):** 80 x150 | 120 x 180 | 160 x 230 | 200 x 290 | 240 x 340 | 300 x 400 **2 million points/m<sup>2</sup> • Fringe finish • Machine Made** 