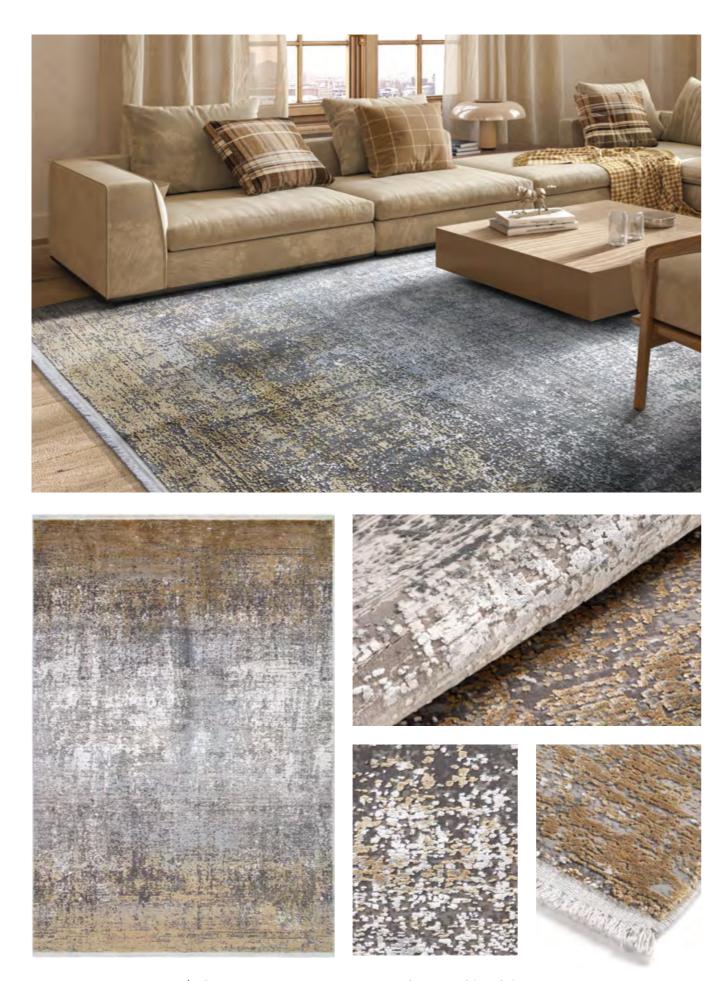

**IMPERIAL 6611** GREY BLUE MARBLE

**IMPERIAL 6613 BLUE DIAMOND** 

**IMPERIAL 6612** GREY GOLD MARBLE

**Composition:** 55% viscose, 45% synthetic wool (acrylic) **Available sizes (in cm):** 80 x150 | 120 x 180 | 160 x 230 | 200 x 290 | 240 x 340 | 300 x 400 **2 million points/m<sup>2</sup> • Fringe finish • Machine Made** 

The IMPERIAL collection has been designed using the iconic palette of natural colors. Various shades of beige and gray with a subtle combination of expressive color drops in the perfectly balanced compositions will add a touch of elegance to any home. High density of weaving, medium low pile and a combination of viscose with synthetic wool (acrylic), make the IMPERIAL collection carpets soft and easy to maintain.