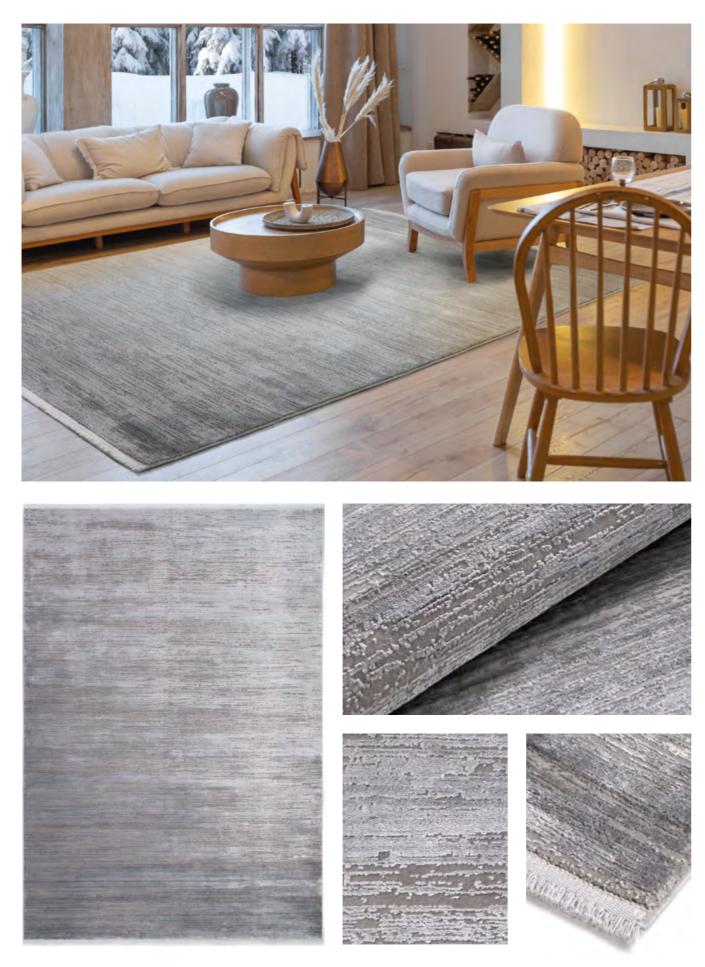

The IMPERIAL collection has been designed using the iconic palette of natural colors. Various shades of beige and gray with a subtle combination of expressive color drops in the perfectly balanced compositions will add a touch of elegance to any home. High density of weaving, medium low pile and a combination of viscose with synthetic wool (acrylic), make the IMPERIAL collection carpets soft and easy to maintain.

**IMPERIAL 6618** CONCRETE