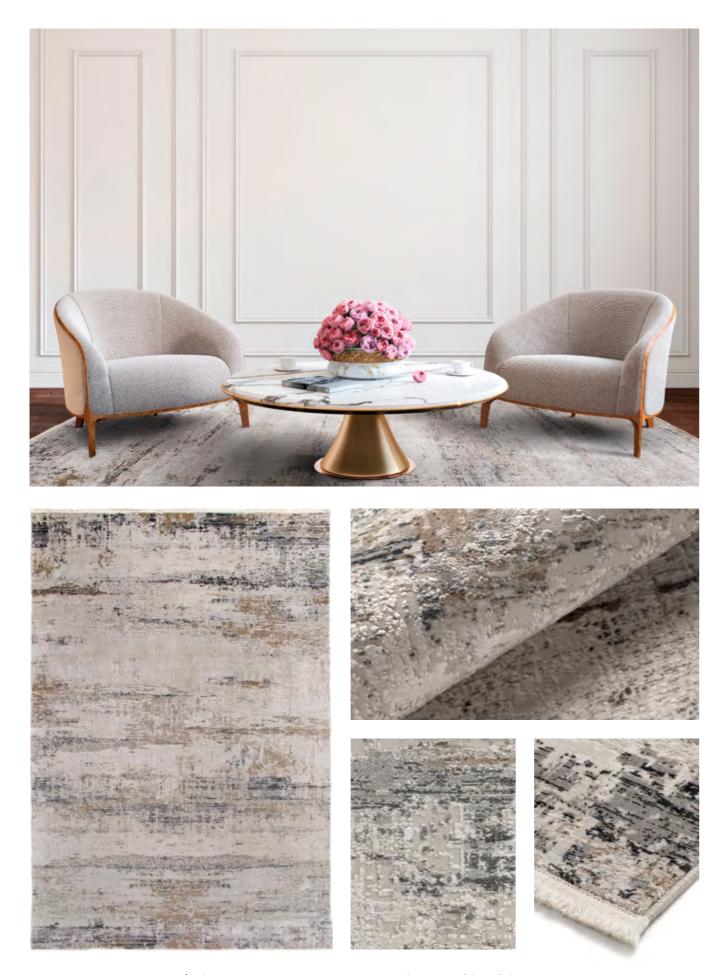

The IMPERIAL collection has been designed using the iconic palette of natural colors. Various shades of beige and gray with a subtle combination of expressive color drops in the perfectly balanced compositions will add a touch of elegance to any home. High density of weaving, medium low pile and a combination of viscose with synthetic wool (acrylic), make the IMPERIAL collection carpets soft and easy to maintain.

**IMPERIAL 6611** GREY BLUE MARBLE

**IMPERIAL 6613 BLUE DIAMOND** 

**IMPERIAL 6612** GREY GOLD MARBLE

**Composition:** 55% viscose, 45% synthetic wool (acrylic) **Available sizes (in cm):** 80 x150 | 120 x 180 | 160 x 230 | 200 x 290 | 240 x 340 | 300 x 400 **2 million points/m<sup>2</sup> • Fringe finish • Machine Made** 