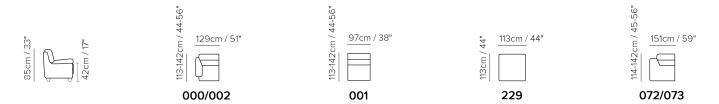

■ Vers. 000+001+229+073



#### **SCHEMATICS**



### **COMPOSITION EXAMPLES**





## Ernesto B726

#### TECHNICAL INFORMATION

| *        | COVERING | Leather 🗸        | Soft Cover                                |                                          |              |                                      |
|----------|----------|------------------|-------------------------------------------|------------------------------------------|--------------|--------------------------------------|
| <b>+</b> | LEGS     | Wood             | Metal 🗸                                   | Plastic                                  | Castors      | Upholstered                          |
| 4        | FILLING  | ZIIII3           | Fiber Seat Foam Feather/Fiber Mix Feather | Cushion Fiber Foam Feather/Fiber Feather | Back cushion | Fiber Foam Feather/Fib