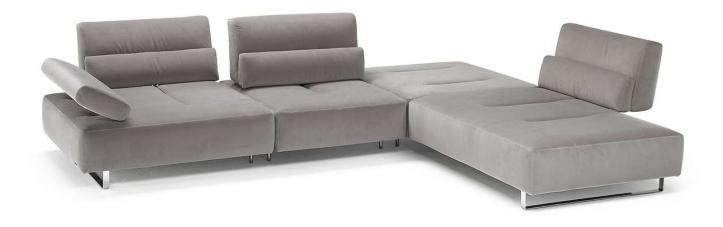

■ Vers. 000+001+229+073



#### **SCHEMATICS**



### **COMPOSITION EXAMPLES**





## Ernesto B726

#### TECHNICAL INFORMATION

| *        | COVERING | Leather 🗸        | Soft Cover                                |                                          |              |                                      |
|----------|----------|------------------|-------------------------------------------|------------------------------------------|--------------|--------------------------------------|
| <b>+</b> | LEGS     | Wood             | Metal 🗸                                   | Plastic                                  | Castors      | Upholstered                          |
| 4        | FILLING  | ZIIII3           | Fiber Seat Foam Feather/Fiber Mix Feather | Cushion Fiber Foam Feather/Fiber Feather | Back cushion |