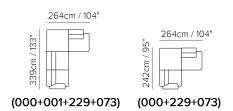

■ Vers. 000+001+229+073



#### **SCHEMATICS**



### **COMPOSITION EXAMPLES**





## Ernesto B726

#### TECHNICAL INFORMATION

| *        | COVERING | Leather 🗸        | Soft Cover                                |                                          |              |                                      |
|----------|----------|------------------|-------------------------------------------|------------------------------------------|--------------|--------------------------------------|
| <b>+</b> | LEGS     | Wood             | Metal 🗸                                   | Plastic                                  | Castors      | Upholstered                          |
| 4        | FILLING  | ZIIII3           | Fiber Seat Foam Feather/Fiber Mix Feather | Cushion Fiber Foam Feather/Fiber Feather | Back cushion | Fiber Foam Feather/Fiber Mix Feather |
| 4        | CO