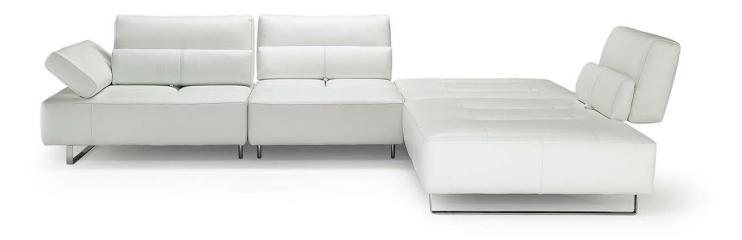

■ Vers. 000+001+229+073



#### **SCHEMATICS**



### **COMPOSITION EXAMPLES**





## Ernesto B726

#### TECHNICAL INFORMATION

| *        | COVERING | Leather 🗸        | Soft Cover                                |                                          |              |                                      |
|----------|----------|------------------|-------------------------------------------|------------------------------------------|--------------|--------------------------------------|
| <b>+</b> | LEGS     | Wood             | Metal 🗸                                   | Plastic                                  | Castors      | Upholstered                          |
| 4        | FILLING  | ZIIII3           | Fiber Seat Foam Feather/Fiber Mix Feather | Cushion Fiber Foam Feather/Fib